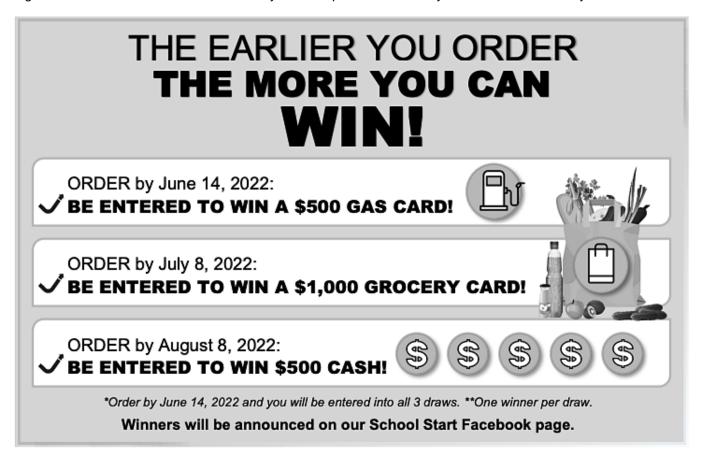

## Dear Parents/Guardians:

Your teachers at Suzuki Charter School are excited to offer the opportunity to purchase quality standardized school supplies through School Start for the 2022/2023 school year. This process will save you both time and money.