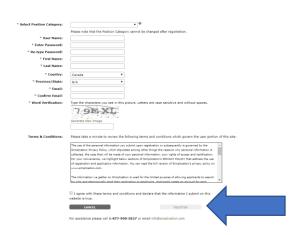

**STEP 2:** If you clicked 'Register', choose your position category (i.e. Teachers, Principals and Superintendents) from the drop-down menu. Fill in the registration page, such as creating a username, password (should be a login combination that you can easily remember) and personal information. Click 'Register' to create your account.

Once you register, you will be redirected to your account. You will also receive an email confirmation letting you know that you've registered an account with Suzuki Charter School

**STEP 3**: When registration is complete, you are ready to complete your online **Portfolio** and apply to opportunities!