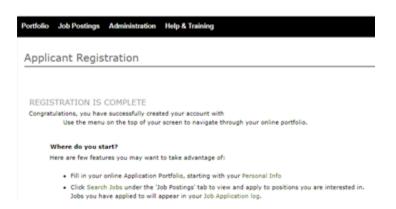

Once you register, you will be redirected to your account. You will also receive an email confirmation letting you know that you've registered an account with Suzuki Charter School

**STEP 3**: When registration is complete, you are ready to complete your online **Portfolio** and apply to opportunities!